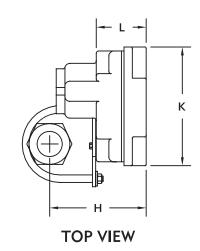

## **Series 55-200 Armored Flowmeter With Magnetic Indicator**

| TUBE<br>SIZE   | С             | D                                           | E                                | Н                                           | K                                           | L                       | м                                          | N           | Р              |
|----------------|---------------|---------------------------------------------|----------------------------------|---------------------------------------------|---------------------------------------------|-------------------------|--------------------------------------------|-------------|----------------|
| ½"<br>(13mm)   | 5"<br>(127mm) | 1- <sup>13</sup> / <sub>6</sub> "<br>(46mm) |                                  | 4- <sup>3</sup> / <sub>6</sub> "<br>(106mm) | 5- <sup>7</sup> / <sub>8</sub> "<br>(149mm) | 2-½"<br>(57mm)          | 3- <sup>3</sup> / <sub>4</sub> "<br>(95mm) | ½"<br>NPT   | _              |
| 1"<br>(25mm)   | 5"<br>(127mm) | 2"<br>(51mm)                                | 8- <sup>15</sup> /16"<br>(227mm) |                                             | 5- <sup>7</sup> / <sub>8</sub> "<br>(149mm) | 2-½"<br>(57mm)          | 4-5/16"<br>(110mm)                         | l"<br>NPT   | 5/6"<br>(8mm)  |
| 1-½"<br>(38mm) | 5"<br>(127mm) | 2-¾"<br>(70mm)                              |                                  | 5"<br>(127mm)                               |                                             | 2-½"<br>(57mm)          | 4-%6"<br>(116mm)                           | 1-½"<br>NPT | 1"<br>(25mm)   |
| 2"<br>(51mm)   | 5"<br>(127mm) | 3"<br>(76mm)                                | 12-1/8"<br>(327mm)               | 5-½6"<br>(138mm)                            | 5-½"<br>(149mm)                             | 2 <u>-½</u> "<br>(57mm) | 5"<br>(127mm)                              | 2"<br>NPT   | 1-¾"<br>(35mm) |