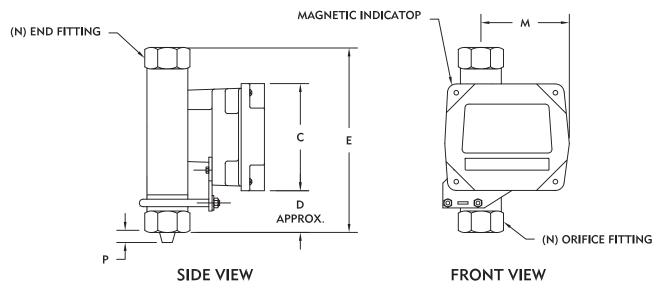

## **Series 55-200 Armored Flowmeter With Magnetic Indicator**

| TUBE<br>SIZE   | С             | D                                           | E                                | Н                                           | K                                           | L                       | м                                          | N           | Р              |
|----------------|---------------|---------------------------------------------|----------------------------------|---------------------------------------------|---------------------------------------------|-------------------------|--------------------------------------------|-------------|----------------|
| ½"<br>(13mm)   | 5"<br>(127mm) | 1- <sup>13</sup> / <sub>6</sub> "<br>(46mm) |                                  | 4- <sup>3</sup> / <sub>6</sub> "<br>(106mm) | 5- <sup>7</sup> / <sub>8</sub> "<br>(149mm) | 2-½"<br>(57mm)          | 3- <sup>3</sup> / <sub>4</sub> "<br>(95mm) | ½"<br>NPT   | _              |
| 1"<br>(25mm)   | 5"<br>(127mm) | 2"<br>(51mm)                                | 8- <sup>15</sup> /16"<br>(227mm) |                                             | 5- <sup>7</sup> / <sub>8</sub> "<br>(149mm) | 2-½"<br>(57mm)          | 4-5/16"<br>(110mm)                         | l"<br>NPT   | 5/6"<br>(8mm)  |
| 1-½"<br>(38mm) | 5"<br>(127mm) | 2-¾"<br>(70mm)                              |                                  | 5"<br>(127mm)                               |                                             | 2-½"<br>(57mm)          | 4-%6"<br>(116mm)                           | 1-½"<br>NPT | 1"<br>(25mm)   |
| 2"<br>(51mm)   | 5"<br>(127mm) | 3"<br>(76mm)                                | 12-1/8"<br>(327mm)               | 5-½6"<br>(138mm)                            | 5-½"<br>(149mm)                             | 2 <u>-½</u> "<br>(57mm) | 5"<br>(127mm)                              | 2"<br>NPT   | 1-¾"<br>(35mm) |