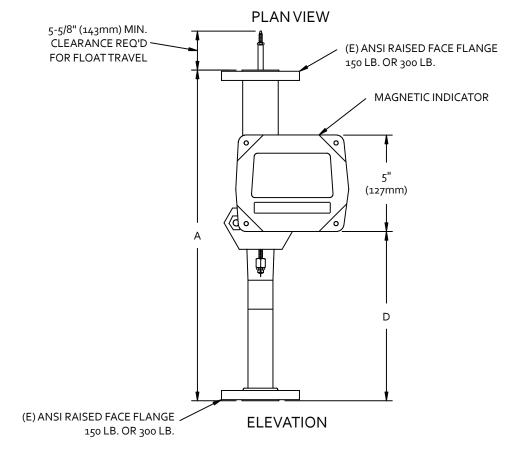

## NOTES:

ACCESSORY ITEM FURNISHED ONLY IF SPECIFICALLY LISTED ON QUOTATION AND AS CHECKED ON THIS DRAWING.

WHEN INSTALLED WITH APPROVED BARRIER.

| METER SIZE  | Α           | В                                           | С                          | D                                            | E           | F                 | G                 |
|-------------|-------------|---------------------------------------------|----------------------------|----------------------------------------------|-------------|-------------------|-------------------|
| ½" (13mm)   | 18" (457mm) | 3-%6" (90mm)                                | 1-% <sub>6</sub> " (40mm)  | 9- <sup>3</sup> / <sub>16</sub> "<br>(233mm) | 1" (25mm)   | 10" (254mm)       | 3-½" (83mm)       |
| 3/4" (19mm) | 18" (457mm) | 4-¾6"<br>(106mm)                            | 1-5/16" (33mm)             | 9- <sup>7</sup> / <sub>16</sub> "<br>(240mm) | 1" (25mm)   | 10-½"<br>(267mm)  | 3-3/8" (86mm)     |
| 1" (25mm)   | 18" (457mm) | 4- <sup>3</sup> / <sub>6</sub> "<br>(106mm) | 1-5/ <sub>6</sub> " (33mm) | 9- <sup>7</sup> / <sub>16</sub> "<br>(240mm) | 1" (25mm)   | 10-½"<br>(260mm)  | 3-5/8" (92mm)     |
| 1-½" (38mm) | 20" (508mm) | 4-¾"<br>(121mm)                             | 1-¾ <sub>6</sub> " (30mm)  | 10-½"<br>(251mm)                             | 1-½" (38mm) | 10-½"<br>(267mm)  | 4" (102mm)        |
| 2" (51mm)   | 20" (508mm) | 5-½6"<br>(138mm)                            | 1火 <sub>6</sub> " (17mm)   | 9- <sup>3</sup> / <sub>4</sub> "<br>(248mm)  | 2" (51mm)   | 9-7/8"<br>(251mm) | 4-3/8"<br>(111mm) |