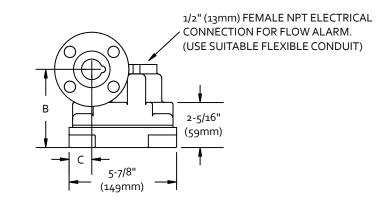

## NOTES:

ACCESSORY ITEM FURNISHED ONLY IF SPECIFICALLY LISTED ON QUOTATION AND AS CHECKED ON THIS DRAWING.

WHEN INSTALLED WITH APPROVED BARRIER.

| METER SIZE  | Α           | В                                           | С                          | D                                            | E           | F                 | G                 |
|-------------|-------------|---------------------------------------------|----------------------------|----------------------------------------------|-------------|-------------------|-------------------|
| ½" (13mm)   | 18" (457mm) | 3-%6" (90mm)                                | 1-% <sub>6</sub> " (40mm)  | 9- <sup>3</sup> / <sub>16</sub> "<br>(233mm) | 1" (25mm)   | 10" (254mm)       | 3-½" (83mm)       |
| 3/4" (19mm) | 18" (457mm) | 4-¾6"<br>(106mm)                            | 1-5/16" (33mm)             | 9- <sup>7</sup> / <sub>16</sub> "<br>(240mm) | 1" (25mm)   | 10-½"<br>(267mm)  | 3-3/8" (86mm)     |
| 1" (25mm)   | 18" (457mm) | 4- <sup>3</sup> / <sub>6</sub> "<br>(106mm) | 1-5/ <sub>6</sub> " (33mm) | 9- <sup>7</sup> / <sub>16</sub> "<br>(240mm) | 1" (25mm)   | 10-½"<br>(260mm)  | 3-5/8" (92mm)     |
| 1-½" (38mm) | 20" (508mm) | 4-¾"<br>(121mm)                             | 1-¾ <sub>6</sub> " (30mm)  | 10-½"<br>(251mm)                             | 1-½" (38mm) | 10-½"<br>(267mm)  | 4" (102mm)        |
| 2" (51mm)   | 20" (508mm) | 5-½6"<br>(138mm)                            | 1火 <sub>6</sub> " (17mm)   | 9- <sup>3</sup> / <sub>4</sub> "<br>(248mm)  | 2" (51mm)   | 9-7/8"<br>(251mm) | 4-3/8"<br>(111mm) |