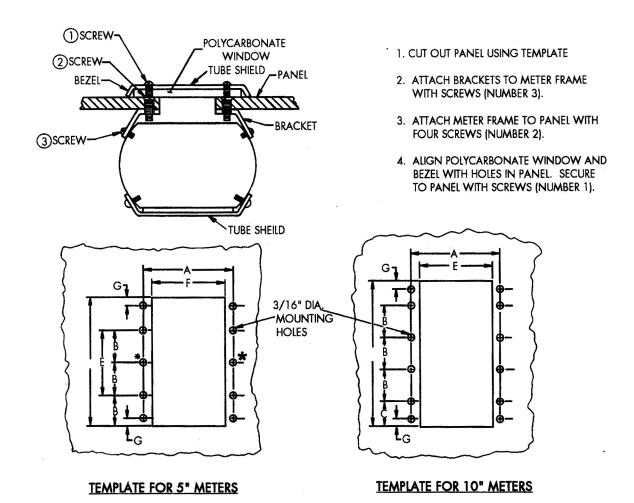

## Glass Tube Varea-Meter® Unit Flush Mounted with Tube Shields

## UGSI CHEMICAL FEED A cleanwater 1 Company

| TUBE<br>SIZE        | SCALE<br>LENGTH | Α       | В       | С        | D                                  | Е                        | F        | G     |
|---------------------|-----------------|---------|---------|----------|------------------------------------|--------------------------|----------|-------|
| 3/4", 1/2",<br>3/4" | 5"              | 2"      | •       | 2-1/4"   | 2-1/2"                             | 7"                       | 1-9/16"  | 1/4"  |
|                     | 10"             | 2"      | 2-1/2"  | 2-1/4"   | 12"                                | 1-9/16"                  | -        | 1/4"  |
| 7 11                | 5"              | 2-1/2"  | -       | 2-3/32"  | 2-1/2"                             | 6-11/16"                 | 2-3/16"  | 1/4"  |
|                     | 10"             | 2-1/16" | 2-1/2*  | 2-3/32"  | 11- <sup>1</sup> / <sub>16</sub> " | 2-3/16"                  | -        | 1/4"  |
| 1-1/2"              | 5"              | 3-3/8"  | 2-1/2"  | 1-23/32" | -                                  | 8- <b>7/</b> 16 <b>"</b> | 2-15/16" | 5/16" |
|                     | 10"             | 3-3/8"  | 2-1/2". | 2-31/32" | 13 <i>-7/</i> 16"                  | 2-15/16"                 | -        | 5/16" |
| 2"                  | 5"              | 3-3/8"  | 2-1/2"  | 1-23/32" | -                                  | 8 <i>-7/</i> 16"         | 2-15/16" | 5/16" |
|                     | 10"             | 3-3/8"  | 2-1/2"  | 2,31/32" | 13-7/16"                           | 2-15/16"                 | -        | 5/16" |

NOTE: \* CENTER HOLES USED ONLY ON 1-1/2" AND 2" VAREAMETER WITH 5" SCALE.

UGSI Chemical Feed, Inc.

a Cleanwater1 company

Vineland, NJ 08360 856.896.2160 phone

info@cleanwater1.com www.cleanwater1.com

Dimensions CF.520.100.104.CN.0723