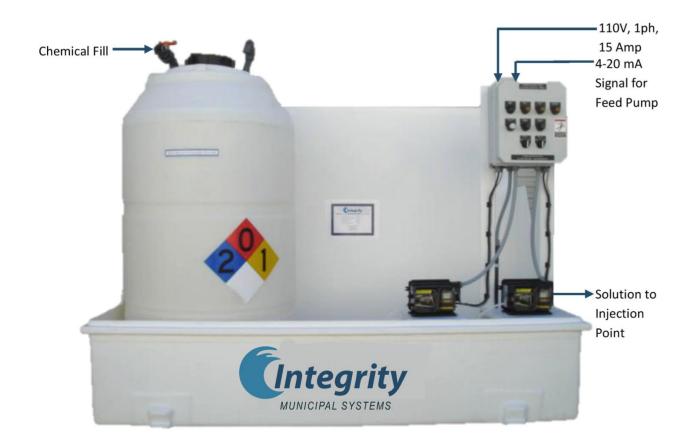

# **Sodium Hypochlorite Feed System**

IMS Provides Packaged Sodium Hypochlorite Feed Systems (Pre-Assembled, Piped, Wired, and Factory Tested)

### **Customer Requirements**

- 110V, single phase, 15-amp power to control panel
- 4 to 20 mA signal for Sodium Hypochlorite metering pump
- Sodium Hypochlorite solution to injection point

## **Process and Instrumentation**

| System Features                                                  | System Benefits                                                                                                                                                                                |
|------------------------------------------------------------------|------------------------------------------------------------------------------------------------------------------------------------------------------------------------------------------------|
| Sodium Hypochlorite Storage Tank                                 | <ul> <li>Safe storage of sodium hypochlorite solution</li> <li>Durable, corrosion resistant (in HDPE or FRP)</li> </ul>                                                                        |
| Modular, Factory-assembled and Tested System with Compact Design | <ul> <li>Pre-piped and wired for easy, low-cost installation</li> <li>Modular for portability and easy relocation</li> <li>Compact small footprint</li> </ul>                                  |
| Custom Designed System Available                                 | Meets site specific requirements and provides desired features                                                                                                                                 |
| Automatic Peristaltic Metering Pump                              | <ul> <li>Metering pump capable of receiving and sending remote signals (4 to 20 mA input, remote start-stop, alarms)</li> <li>Robust design (with very low maintenance requirement)</li> </ul> |
| Fully Contained System                                           | Eliminates risk of sodium hypochlorite solution entering floor drains     High level switch in containment structure for local and remote alarm                                                |
| Automatic Level Indication                                       | Equipped with ultrasonic level sensor with local display and remote transmission capability                                                                                                    |
| Integrated Control Panel                                         | Single point of connection by installer                                                                                                                                                        |