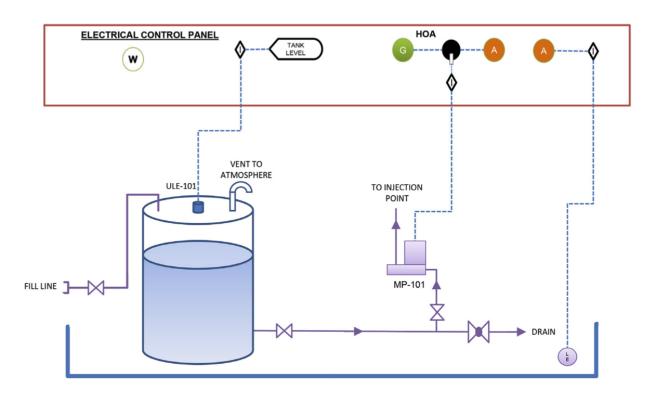

## **Process and Instrumentation**

| System Features                                                  | System Benefits                                                                                                                                                                                |
|------------------------------------------------------------------|------------------------------------------------------------------------------------------------------------------------------------------------------------------------------------------------|
| Sodium Hypochlorite Storage Tank                                 | <ul> <li>Safe storage of sodium hypochlorite solution</li> <li>Durable, corrosion resistant (in HDPE or FRP)</li> </ul>                                                                        |
| Modular, Factory-assembled and Tested System with Compact Design | <ul> <li>Pre-piped and wired for easy, low-cost installation</li> <li>Modular for portability and easy relocation</li> <li>Compact small footprint</li> </ul>                                  |
| Custom Designed System Available                                 | Meets site specific requirements and provides desired features                                                                                                                                 |
| Automatic Peristaltic Metering Pump                              | <ul> <li>Metering pump capable of receiving and sending remote signals (4 to 20 mA input, remote start-stop, alarms)</li> <li>Robust design (with very low maintenance requirement)</li> </ul> |
| Fully Contained System                                           | Eliminates risk of sodium hypochlorite solution entering floor drains     High level switch in containment structure for local and remote alarm                                                |
| Automatic Level Indication                                       | Equipped with ultrasonic level sensor with local display and remote transmission capability                                                                                                    |
| Integrated Control Panel                                         | Single point of connection by installer                                                                                                                                                        |