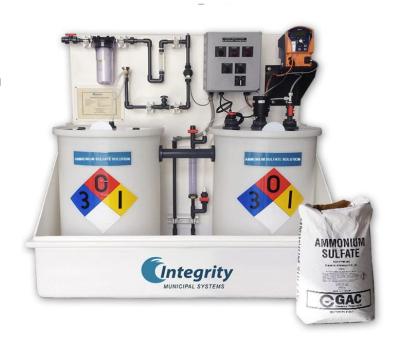

### **Liquid Ammonium Sulfate Feed System**

- · Superior up-flow saturator design
- Compact, fully-contained system
- Automatic saturator operation
- Integrated control panel