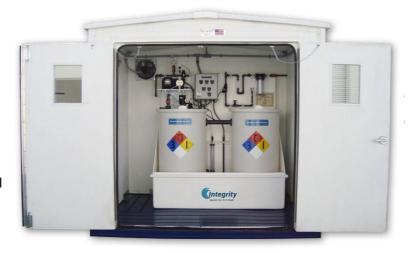

## Modular Liquid Ammonium Sulfate Feed System With Enclosure

- Ideal for outdoor and remote locations
- FRP shelter houses equipment in weatherproof enclosure
- Complete with lighting, ventilation fan, breaker panel