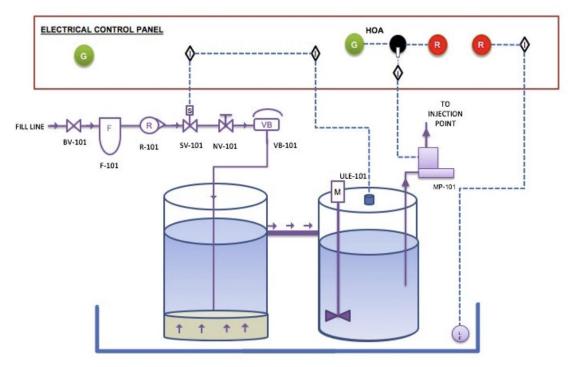

## **Process and Instrumentation**

| System Features                                                                                                    | System Benefits                                                                                                                                                                                                                                                                                        |
|--------------------------------------------------------------------------------------------------------------------|--------------------------------------------------------------------------------------------------------------------------------------------------------------------------------------------------------------------------------------------------------------------------------------------------------|
| Superior Up-flow Saturator Design                                                                                  | Ensures complete saturation, high degree of reliability, and very low maintenance requirements                                                                                                                                                                                                         |
| Separate Saturator and Solution Tanks                                                                              | Reduces or eliminates suspended solids in the solution tank and prevents dosing pump from plugging                                                                                                                                                                                                     |
| Modular, Pre-assembled, Factory Piped,<br>Wired, and Tested System with Compact<br>Design (5.5'L x 5.75'H x 2.5'W) | <ul> <li>Very short installation time and low installation cost</li> <li>Reduces capital investment because of easy relocation, if desired</li> <li>Requires small footprint for installation</li> <li>Factory tested before delivery, significantly reducing system start-up time (~2 hrs)</li> </ul> |
| Optional Skid-Mounted Equipment Enclosures<br>Available                                                            | <ul> <li>Ideal for outdoor and remote locations</li> <li>FRP shelter houses equipment in weatherproof enclosure to protect from outdoor environment</li> <li>Complete with lighting, ventilation fan, breaker panel</li> </ul>                                                                         |
| Custom Designed System                                                                                             | Meets site specific requirement and provides desired features                                                                                                                                                                                                                                          |
| Fully Contained System                                                                                             | Eliminates any risk of liquid ammonium sulfate solution entering floor drains                                                                                                                                                                                                                          |
| Saturator Automatic Operation                                                                                      | Level controls are pre-set to allow smooth saturator operation                                                                                                                                                                                                                                         |
| Integrated Control Panel                                                                                           | Single point of connection by installer                                                                                                                                                                                                                                                                |