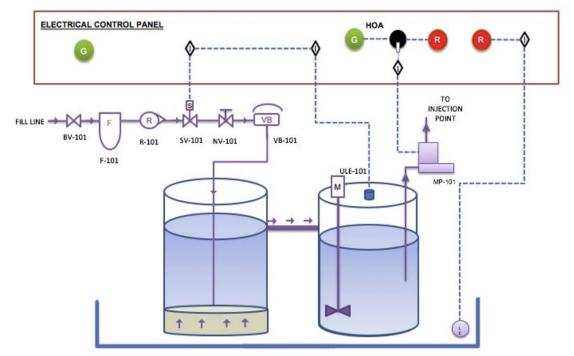

## **Process and Instrumentation**

| System Features                                                                                                   | System Benefits                                                                                                                                                                                                                                                                                        |
|-------------------------------------------------------------------------------------------------------------------|--------------------------------------------------------------------------------------------------------------------------------------------------------------------------------------------------------------------------------------------------------------------------------------------------------|
| Superior Up-flow Saturator Design                                                                                 | Ensures complete saturation, high degree of reliability, and very low maintenance requirements                                                                                                                                                                                                         |
| Separate Saturator and Solution Tanks                                                                             | <ul> <li>Reduces or eliminates suspended solids in the solution tank and prevents dosing<br/>pump from plugging</li> </ul>                                                                                                                                                                             |
| Modular, Pre-assembled, Factory Piped,<br>Wired, and Tested System with Compact<br>Design (5.5'L x 5.0'H x 2.5'W) | <ul> <li>Very short installation time and low installation cost</li> <li>Reduces capital investment because of easy relocation, if desired</li> <li>Requires small footprint for installation</li> <li>Factory tested before delivery, significantly reducing system start-up time (~2 hrs)</li> </ul> |
| Optional Skid-Mounted Equipment Enclosures<br>Available                                                           | <ul> <li>Ideal for outdoor and remote locations</li> <li>FRP shelter houses equipment in weatherproof enclosure to protect from outdoor environment</li> <li>Complete with lighting, ventilation fan, breaker panel</li> </ul>                                                                         |
| Custom Designed System                                                                                            | Meets site specific requirement and provides desired features                                                                                                                                                                                                                                          |
| Fully Contained System                                                                                            | Eliminates any risk of sodium fluoride solution entering floor drains                                                                                                                                                                                                                                  |
| Saturator Automatic Operation                                                                                     | Level controls are pre-set to allow smooth saturator operation                                                                                                                                                                                                                                         |
| Integrated Control Panel                                                                                          | Single point of connection by installer                                                                                                                                                                                                                                                                |