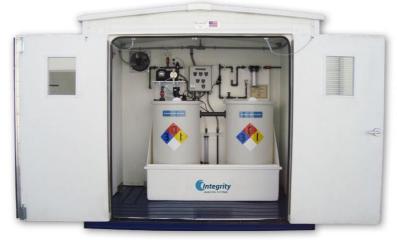

### Modular Fluoride Feed System With Enclosure

- Ideal for outdoor and remote locations
- FRP shelter houses equipment in weatherproof enclosure
- Complete with lighting, ventilation fan, breaker panel

## **Process and Instrumentation**

| System Features                                                                                                   | System Benefits                                                                                                                                                                                                                                                                                        |
|-------------------------------------------------------------------------------------------------------------------|--------------------------------------------------------------------------------------------------------------------------------------------------------------------------------------------------------------------------------------------------------------------------------------------------------|
| Superior Up-flow Saturator Design                                                                                 | Ensures complete saturation, high degree of reliability, and very low maintenance requirements                                                                                                                                                                                                         |
| Separate Saturator and Solution Tanks                                                                             | <ul> <li>Reduces or eliminates suspended solids in the solution tank and prevents dosing<br/>pump from plugging</li> </ul>                                                                                                                                                                             |
| Modular, Pre-assembled, Factory Piped,<br>Wired, and Tested System with Compact<br>Design (5.5'L x 5.0'H x 2.5'W) | <ul> <li>Very short installation time and low installation cost</li> <li>Reduces capital investment because of easy relocation, if desired</li> <li>Requires small footprint for installation</li> <li>Factory tested before delivery, significantly reducing system start-up time (~2 hrs)</li> </ul> |
| Optional Skid-Mounted Equipment Enclosures<br>Available                                                           | <ul> <li>Ideal for outdoor and remote locations</li> <li>FRP shelter houses equipment in weatherproof enclosure to protect from outdoor environment</li> <li>Complete with lighting, ventilation fan, breaker panel</li> </ul>                                                                         |
| Custom Designed System                                                                                            | Meets site specific requirement and provides desired features                                                                                                                                                                                                                                          |
| Fully Contained System                                                                                            | Eliminates any risk of sodium fluoride solution entering floor drains                                                                                                                                                                                                                                  |
| Saturator Automatic Operation                                                                                     | Level controls are pre-set to allow smooth saturator operation                                                                                                                                                                                                                                         |
| Integrated Control Panel                                                                                          | Single point of connection by installer                                                                                                                                                                                                                                                                |