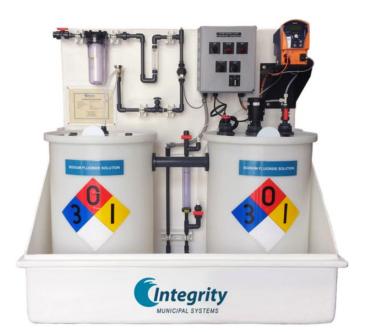

### **Fluoride Feed System**

- Superior up-flow saturator design
- Compact, fully-contained system
- Automatic saturator operation
- Integrated control panel

## **Process and Instrumentation**

| System Features                                                                                                   | System Benefits                                                                                                                                                                                                                                                                                        |
|-------------------------------------------------------------------------------------------------------------------|--------------------------------------------------------------------------------------------------------------------------------------------------------------------------------------------------------------------------------------------------------------------------------------------------------|
| Superior Up-flow Saturator Design                                                                                 | Ensures complete saturation, high degree of reliability, and very low maintenance requirements                                                                                                                                                                                                         |
| Separate Saturator and Solution Tanks                                                                             | <ul> <li>Reduces or eliminates suspended solids in the solution tank and prevents dosing<br/>pump from plugging</li> </ul>                                                                                                                                                                             |
| Modular, Pre-assembled, Factory Piped,<br>Wired, and Tested System with Compact<br>Design (5.5'L x 5.0'H x 2.5'W) | <ul> <li>Very short installation time and low installation cost</li> <li>Reduces capital investment because of easy relocation, if desired</li> <li>Requires small footprint for installation</li> <li>Factory tested before delivery, significantly reducing system start-up time (~2 hrs)</li> </ul> |
| Optional Skid-Mounted Equipment Enclosures<br>Available                                                           | <ul> <li>Ideal for outdoor and remote locations</li> <li>FRP shelter houses equipment in weatherproof enclosure to protect from outdoor environment</li> <li>Complete with lighting, ventilation fan, breaker panel</li> </ul>                                                                         |
| Custom Designed System                                                                                            | Meets site specific requirement and provides desired features                                                                                                                                                                                                                                          |
| Fully Contained System                                                                                            | Eliminates any risk of sodium fluoride solution entering floor drains                                                                                                                                                                                                                                  |
| Saturator Automatic Operation                                                                                     | Level controls are pre-set to allow smooth saturator operation                                                                                                                                                                                                                                         |
| Integrated Control Panel                                                                                          | Single point of connection by installer                                                                                                                                                                                                                                                                |